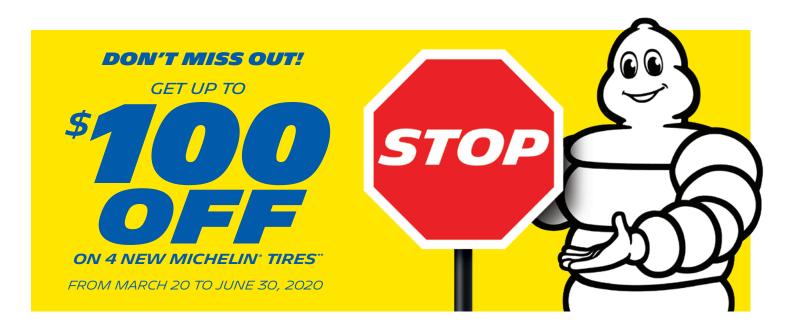

## HOW TO RECEIVE YOUR MAIL-IN REBATE:

## **OR MAIL IN A CLAIM**

- Attach a copy of your detailed invoice<sup>+</sup> clearly indicating the purchase of four new MICHELIN<sup>®</sup> tires
- (between March 20 and June 30, 2020).
- Mail this claim by July 31, 2020,\*\*\* to: Michelin Spring 2020 Promotion, P.O. Box 6022, Paris, ON N3L 3W6

7- What is your age? 18–25 🗆 26–39 🖬 40–55 🖬 Over 55 🖬

t Estimates, work orders and quotations are not acceptable as proof of purchase. \*\*Michelin knows how important it is to protect your personal information. Please consult our privacy policy at michelin ca. This offer is not applicable at Costco or Canadian Tire. **This offer is not combinable with the \$50 MICHELIN\* Instant Rebate at participating GM Canada dealerships.** Offer available at participating Canadian Michelin dealers. Retail and consumer sales only. Federal and provincial taxes will be calculated on the selling price before the rebate. Offer expires June 30, 2020. Void where prohibited. \$100 mail-in rebate redeemable with the purchase of a set of 4 new MICHELIN\* Ultra-High Performance tires, excluding winter tires. \$50 mail-in rebate redeemable with the purchase of a set of 4 new MICHELIN\* Defender\* T+H or Defender\* tires. \$70 mail-in rebate redeemable with the purchase of a set of 4 new MICHELIN\* passenger or light truck tires. Please allow 6–8 weeks to receive your mail-in rebate. Reserved for Canadian residents only. For further information regarding the mail-in offer, please call 1-866-755-8887 or visit michelinpromo.ca. **\*\*\***All claims must be postmarked or received no later than July 31, 2020. © 2020 MNA(C)I. All rights reserved. The Michelin Man is a registered trademark licensed by Michelin North America, Inc. (C17770-6 - 05/20)